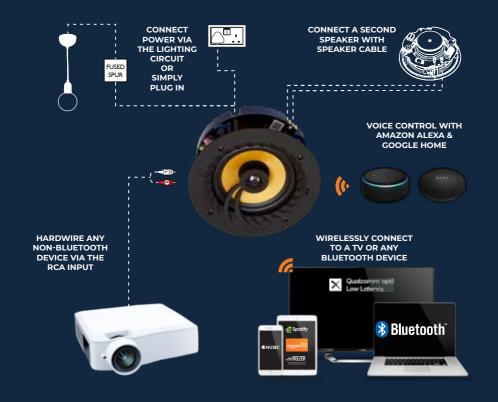

### **CONNECTIONS DIAGRAM**

#### **CONNECT TV**

Improve your TV or Laptop sound and pair via Bluetooth

#### **CONNECT A PROJECTOR**

Equipped with Bluetooth and RCA inputs, our speakers can upgrade your projector sound

#### JUST ADD POWER

Simply draw power from the mains lighting circuit

#### LITHE-LINK FOR BIG SPACES

Connect up to 6 pairs of speakers for larger rooms