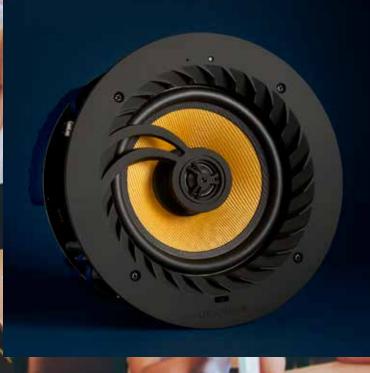

# ALL-IN-ONE Bluetooth IN-CEILING AUDIO

Seamlessly integrate audio in to any classroom with our innovative Lithe Audio Wireless Bluetooth Ceiling Speaker. Designed to enable high quality audio streaming from any phone, tablet or PC these retofittable speakers just need power.

## MAINTAIN ATTENTION WITH GREAT SOUND

Captivate your student's attention with our easy-to-use wireless Bluetooth ceiling speakers. Stream directly from your smartphone, tablet or TV using any app or source